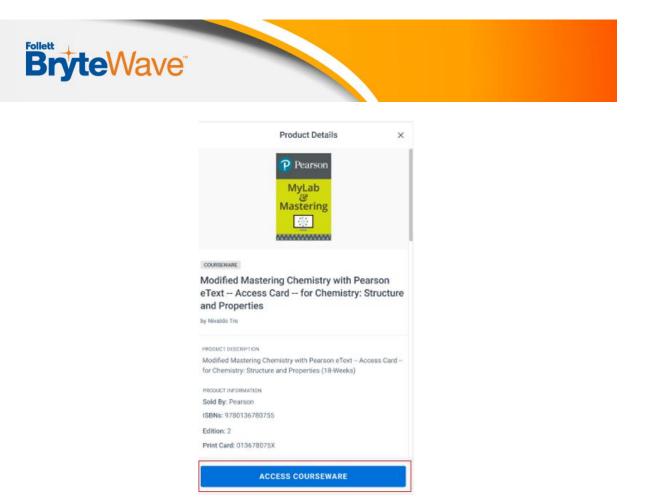

Choose the digital course material you want to access

Click on the title and some product details will pop up. For an ebook you can click **READ NOW** to open it in a new tab.

Some digital products require a code to access the materials on the publisher's website. Click **Copy the Code to Clipboard** and then click **Access Courseware**. You will paste that code in the designated field on the site you are sent to.

• Note: That if the ACCESS COURSEWARE button is not available for a specific product; you will go directly to that publisher website listed in Canvas or use a link provided by your instructor.

If your product doesn't have a code to copy then you just click Access Courseware to be directed to your digital product.