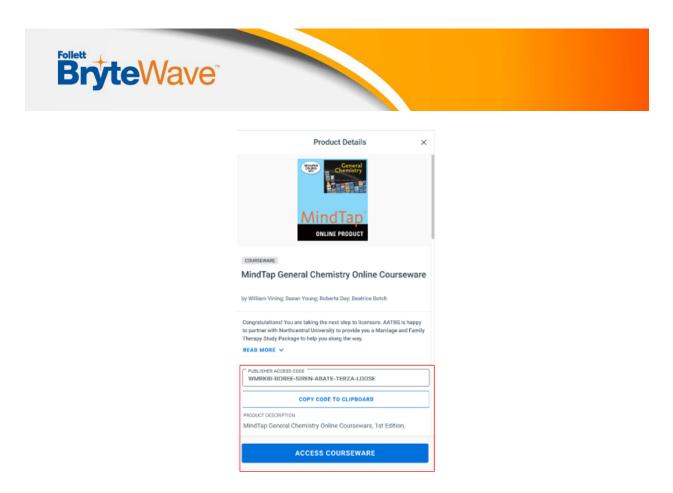

Choose the digital course material you want to access

Click on the title and some product details will pop up. For an ebook you can click **READ NOW** to open it in a new tab.

Some digital products require a code to access the materials on the publisher's website. Click **Copy the Code to Clipboard** and then click **Access Courseware**. You will paste that code in the designated field on the site you are sent to.

• Note: That if the ACCESS COURSEWARE button is not available for a specific product; you will go directly to that publisher website listed in Canvas or use a link provided by your instructor.

If your product doesn't have a code to copy then you just click Access Courseware to be directed to your digital product.