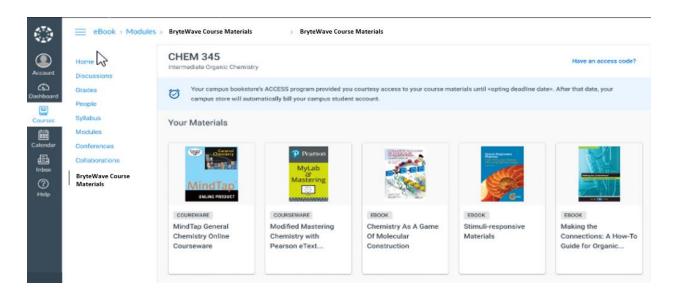

Choose the digital course material you want to access

Click on the title and some product details will pop up. For an ebook you can click **READ NOW** to open it in a new tab.

Some digital products require a code to access the materials on the publisher's website. Click **Copy the Code to Clipboard** and then click **Access Courseware**. You will paste that code in the designated field on the site you are sent to.

• Note: That if the ACCESS COURSEWARE button is not available for a specific product; you will go directly to that publisher website listed in Canvas or use a link provided by your instructor.

If your product doesn't have a code to copy then you just click Access Courseware to be directed to your digital product.